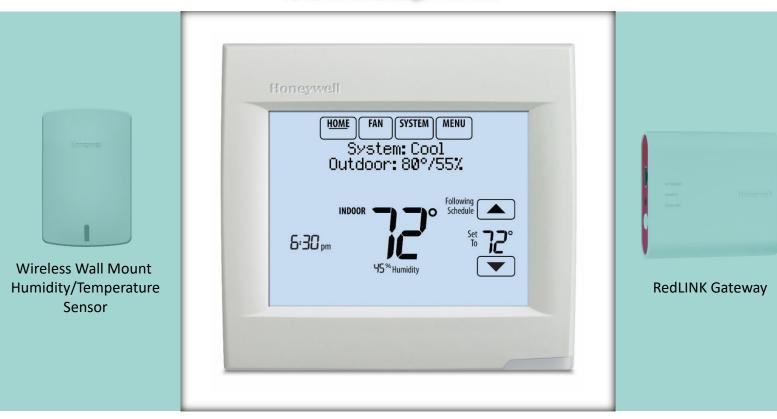

## **VP-3600 Controller**

## **Features**

- Built in humidity and temperature sensors
  - Automatic changeover of setpoints
    - > Easy to use interface
- Remote internet access with RedLINK gateway (sold separately)
- Wireless, wall mount, humidity/temperature remote sensor (sold separately)