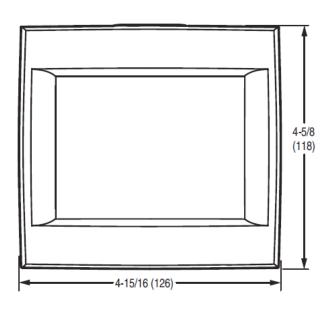

## **Dimensions**

Dimensions in in. (mm)

Toll Free: 888.883.7602 | Phone: 262.377.7501 www.dehumidifiercorp.com