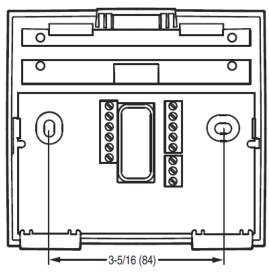

## **Dimensions**

Dimensions in in. (mm)

Toll Free: 888.883.7602 | Phone: 262.377.7501 www.dehumidifiercorp.com